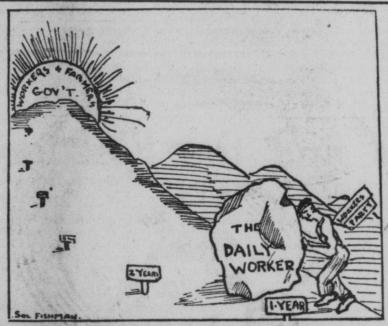

# Here Come the Shock Troops of the Working Class Army

Hail the Militant Workers Party Branches!

Hail the Militant Workers!

Who Really Mean to

FEW weeks ago the word went out, "THE DAILY WORKER is in Danger!" For a year it has struggled in the forefront of the class conflict. For a year it has entered into every fight of the working class. Wherever there has been a fight against the enemies of labor, there has been THE DAILY WORKER, fighting, leading,

inspiring the workers to battle. For a year THE DAILY WORKER has been the most treasured possession of the American working class. In all this time, without a penny of subsidy, in spite of the bitter struggle for existence, THE DAILY WORKER has held up its banner. It has grown in circulation, in power, in influence. THE DAILY WORKER faces its second year with every prospect of further gains, new victories, greater service to the world revolutionary movement.

Is it then very strange that when THE DAILY WORKER called for help to make it safe for the struggle in 1925, that hundreds, thousands of militant workers gave their response?

To these militants who make up the branches of the Workers Party which have up until January 10 sent their support to INSURE THE DAILY WORKER FOR 1925, this militant page is proudly dedicated.