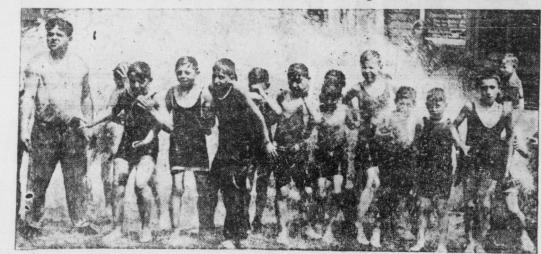

Children of Poor Resort to Hydrants to Keep Cool in Hot Weather

While the children of Park Ave. and other wealthy residential sections spend their summers at fashionable seaside resorts, working class children are compelled to suffer in the heat of the city. Photo shows a group of children who sought to gain temporary relief by turning on the hydrant at Fourth Ave. and 28th St., Brooklyn, a section populated largely by workers.