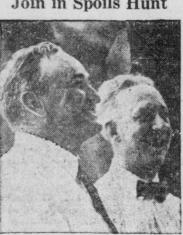

Join in Spoils Hunt

Senator, Joseph T. Robinson of Arkansas (left) didn't always like Gove. Al. Smith (right). Robinson has most of his political support from the benighted south where Ku Klux Klanism reigns supreme. Besides, Robinson is a so-called Dry while Smith is a so-called Wet. The marriage of convenience took place when Robinson was nominated as Smith's running mate in the forthcoming election in an effort to capture some of the southern votes which Smith might not be able to corral. Both candidates have the blessing and enthusiastic support of Wall